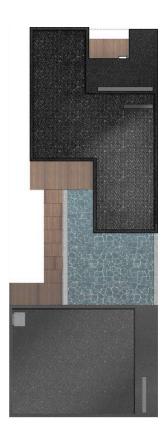

.  |
| 26. TERRACE 2             | 5.20 sq.m.  |
| 27. BRIDGE                | 7.53 sq.m.  |
| 28. TERRACE 3             | 11.73 sq.m. |
| 29. TERRACE 4             | 2.89 sq.m.  |
| 30. POOL                  | 39.26 sq.m. |
| 31. BEDROOM 1             | 27.73 sq.m. |
| 32. BATHROOM 1            | 6.22 sq.m.  |
| 33. LOUNGE                | 29.78 sq.m. |
| 34. ELEVATOR LOBBY        | 13.55 sq.m. |
| 35. ELEVATOR              | 3.61 sq.m.  |
| 36. TERRACE 5             | 3.38 sq.m.  |

70 sq.m.



## 3rd FLOOR APPROX.

## 37. BEDROOM 2 32.67 sq.m. 38. BATHROOM 2 7.07 sq.m. 39. ELEVATOR 3.70 sq.m. 40. LOBBY 9.51 sq.m. 41. PRIVATE STUDIO 17.15 sq.m.





**ROOF FLOOR** 



## TOTAL LIVING AREA APPROX.

511 sq.m.



1st FLOOR **216 sq.m**.



2nd FLOOR **224 sq.m**.



3rd FLOOR **70 sq.m**.



ROOF FLOOR