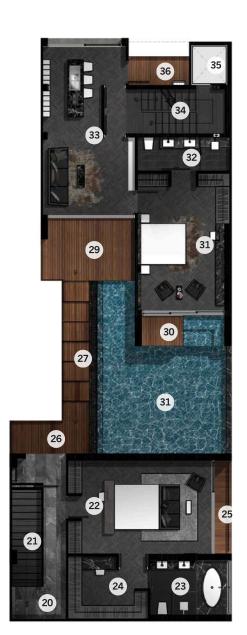

| 2nd FLOOR APPROX.         | 224 sq.m.   |
|---------------------------|-------------|
| 20. HALLWAY               | 12.59 sq.m. |
| 21. STAIRS                | 6.03 sq.m.  |
| 22. MASTER BEDROOM        | 31.64 sq.m. |
| 23. MASTER BATHROOM       | 9.80 sq.m.  |
| 24. MASTER WALK-IN CLOSET | 9.97 sq.m.  |
| 25. TERRACE 1             | 3.56 sq.m.  |
| 26. TERRACE 2             | 5.20 sq.m.  |
| 27. BRIDGE                | 7.53 sq.m.  |
| 28. TERRACE 3             | 11.73 sq.m. |
| 29. TERRACE 4             | 2.89 sq.m.  |
| 30. POOL                  | 39.26 sq.m. |
| 31. BEDROOM 1             | 27.73 sq.m. |
| 32. BATHROOM 1            | 6.22 sq.m.  |
| 33. LOUNGE                | 29.78 sq.m. |
| 34. ELEVATOR LOBBY        | 13.55 sq.m. |
| 35. ELEVATOR              | 3.61 sq.m.  |
| 36. TERRACE 5             | 3.38 sq.m.  |