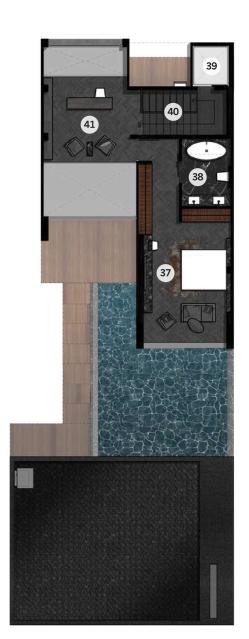

## 3rd FLOOR APPROX.

## 37. BEDROOM 2 32.67 sq.m. 38. BATHROOM 2 7.07 sq.m. 39. ELEVATOR 3.70 sq.m. 40. LOBBY 9.51 sq.m. 41. PRIVATE STUDIO 17.15 sq.m.

**ROOF FLOOR** 