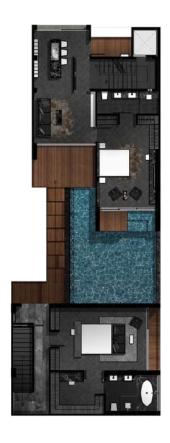

| 2nd FLOOR APPROX.         | 224 sq.m.   |
|---------------------------|-------------|
| 20. HALLWAY               | 12.59 sq.m. |
| 21. STAIRS                | 6.03 sq.m.  |
| 22. MASTER BEDROOM        | 31.64 sq.m. |
| 23. MASTER BATHROOM       | 9.80 sq.m.  |
| 24. MASTER WALK-IN CLOSET | 9.97 sq.m.  |
| 25. TERRACE 1             | 3.56 sq.m.  |
| 26. TERRACE 2             | 5.20 sq.m.  |
| 27. BRIDGE                | 7.53 sq.m.  |
| 28. TERRACE 3             | 11.73 sq.m. |
| 29. TERRACE 4             | 2.89 sq.m.  |
| 30. POOL                  | 39.26 sq.m. |
| 31. BEDROOM 1             | 27.73 sq.m. |
| 32. BATHROOM 1            | 6.22 sq.m.  |
| 33. LOUNGE                | 29.78 sq.m. |
| 34. ELEVATOR LOBBY        | 13.55 sq.m. |
| 35. ELEVATOR              | 3.61 sq.m.  |
| 36. TERRACE 5             | 3.38 sq.m.  |