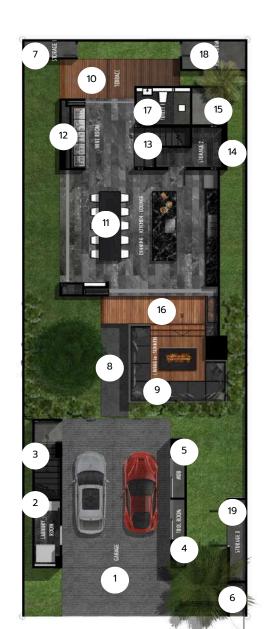

| 1st FLOOR APPROX.              | 216 sq.m.   |
|--------------------------------|-------------|
| 1. PARKING                     | 55.00 sq.m. |
| 2. LAUNDRY ROOM                | 5.25 sq.m.  |
| 3. STAIRS 1                    | 6.07 sq.m.  |
| 4. TOOL ROOM                   | 2.76 sq.m.  |
| 5. ELECTRICAL ROOM             | 2.47 sq.m.  |
| 6. GARBAGE                     | 1.80 sq.m.  |
| 7. STORAGE 1                   | 4.20 sq.m.  |
| 8. WALK PATH 1                 | 6.57 sq.m.  |
| 9. LIVING IN SUNKEN            | 19.34 sq.m. |
| 10. WALK PATH 2                | 8.82 sq.m.  |
| 11. DINING & KITHCHEN & LOUNGE | 51.62 sq.m. |
| 12. WINE ROOM                  | 13.67 sq.m. |
| 13. STAIRS 2                   | 4.45 sq.m.  |
| 14. STORAGE 2                  | 6.82 sq.m.  |
| 15. MACHINE ROOM               | 3.42 sq.m.  |
| 16. RESTROOM                   | 5.50 sq.m.  |
| 17. TERRACE                    | 10.70 sq.m. |
| 18. PUMP ROOM                  | 5.43 sq.m.  |
| 19. STORAGE 3                  | 2.79 sq.m.  |