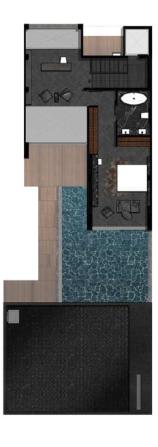

## 3rd FLOOR APPROX.

## 37. BEDROOM 2 32.67 sq.m. 38. BATHROOM 2 7.07 sq.m. 39. ELEVATOR 3.70 sq.m. 40. LOBBY 9.51 sq.m. 41. PRIVATE STUDIO 17.15 sq.m.

**ROOF FLOOR** 