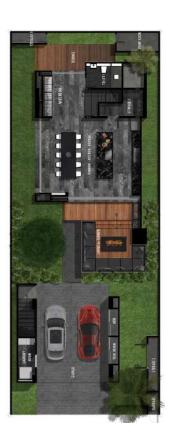

| 1st FLOOR APPROX.              | 216 sq.m.   |
|--------------------------------|-------------|
| 1. PARKING                     | 55.00 sq.m. |
| 2. LAUNDRY ROOM                | 5.25 sq.m.  |
| 3. STAIRS 1                    | 6.07 sq.m.  |
| 4. TOOL ROOM                   | 2.76 sq.m.  |
| 5. ELECTRICAL ROOM             | 2.47 sq.m.  |
| 6. GARBAGE                     | 1.80 sq.m.  |
| 7. STORAGE 1                   | 4.20 sq.m.  |
| 8. WALK PATH 1                 | 6.57 sq.m.  |
| 9. LIVING IN SUNKEN            | 19.34 sq.m. |
| 10. WALK PATH 2                | 8.82 sq.m.  |
| 11. DINING & KITHCHEN & LOUNGE | 51.62 sq.m. |
| 12. WINE ROOM                  | 13.67 sq.m. |
| 13. STAIRS 2                   | 4.45 sq.m.  |
| 14. STORAGE 2                  | 6.82 sq.m.  |
| 15. MACHINE ROOM               | 3.42 sq.m.  |
| 16. RESTROOM                   | 5.50 sq.m.  |
| 17. TERRACE                    | 10.70 sq.m. |
| 18. PUMP ROOM                  | 5.43 sq.m.  |
| 19. STORAGE 3                  | 2.79 sq.m.  |