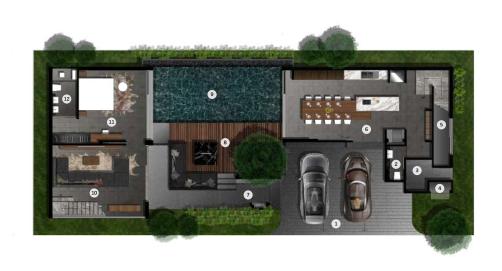

| 1st FLOOR APPROX.   | 243 sq.m.   |
|---------------------|-------------|
| 1. PARKING          | 42.60 sq.m. |
| 2. RESTROOM         | 3.05 sq.m.  |
| 3. STORAGE          | 4.70 sq.m.  |
| 4. GARBAGE          | 1.00 sq.m.  |
| 5. PUMP ROOM        | 8.20 sq.m.  |
| 6. DINING & KITCHEN | 45.90 sq.m. |
| 7. WALK PATH        | 16.90 sq.m. |
| 8. LIVING IN SUNKEN | 28.10 sq.m. |
| 9. POOL             | 33.15 sq.m. |
| 10. LIVING AREA     | 28.40 sq.m. |
| 11. BEDROOM 1       | 26.20 sq.m. |
| 12. BATHROOM 1      | 5.70 sq.m.  |