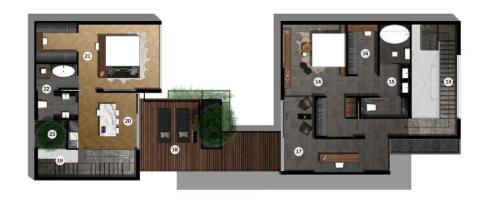

## 2nd FLOOR APPROX. 182 sq.m.

| 13. STAIRS 1       | 20.55 sq.m. |
|--------------------|-------------|
| 14. BEDROOM 3      | 27.00 sq.m. |
| 15. BATHROOM 3     | 13.10 sq.m. |
| 16. WALK-IN CLOSET | 6.20 sq.m.  |
| 17. STUDIO         | 21.50 sq.m. |
| 18. TERRACE 1      | 29.15 sq.m. |
| 19. STAIRS 2       | 11.3 sq.m.  |
| 20. PANTRY         | 13.55 sq.m. |
| 21. BEDROOM 2      | 27.40 sq.m. |
| 22. BATHROOM 2     | 8.95 sq.m.  |
| 23. TERRACE 2      | 3.30 sq.m.  |