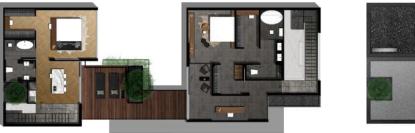

| 1st FLOOR APPROX.   | 243 sq.m.   |
|---------------------|-------------|
| 1. PARKING          | 42.60 sq.m. |
| 2. RESTROOM         | 3.05 sq.m.  |
| 3. STORAGE          | 4.70 sq.m.  |
| 4. GARBAGE          | 1.00 sq.m.  |
| 5. PUMP ROOM        | 8.20 sq.m.  |
| 6. DINING & KITCHEN | 45.90 sq.m. |
| 7. WALK PATH        | 16.90 sq.m. |
| 8. LIVING IN SUNKEN | 28.10 sq.m. |
| 9. POOL             | 33.15 sq.m. |
| 10. LIVING AREA     | 28.40 sq.m. |
| 11. BEDROOM 1       | 26.20 sq.m. |
| 12. BATHROOM 1      | 5.70 sq.m.  |

## 2nd FLOOR APPROX. 182 sq.m.

| 13. STAIRS 1       | 20.55 sq.m. |
|--------------------|-------------|
| 14. BEDROOM 3      | 27.00 sq.m. |
| 15. BATHROOM 3     | 13.10 sq.m. |
| 16. WALK-IN CLOSET | 6.20 sq.m.  |
| 17. STUDIO         | 21.50 sq.m. |
| 18. TERRACE 1      | 29.15 sq.m. |
| 19. STAIRS 2       | 11.3 sq.m.  |
| 20. PANTRY         | 13.55 sq.m. |
| 21. BEDROOM 2      | 27.40 sq.m. |
| 22. BATHROOM 2     | 8.95 sq.m.  |
| 23. TERRACE 2      | 3.30 sq.m.  |

## TOTAL LIVING AREA APPROX.

425 sq.m.

1st FLOOR

243 sq.m.

2nd FLOOR

182 sq.m.

ROOF FLOOR