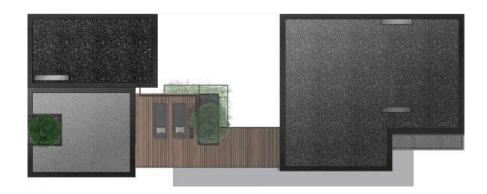

00 sq.m.  |
| 5. PUMP ROOM        | 8.20 sq.m.  |
| 6. DINING & KITCHEN | 45.90 sq.m. |
| 7. WALK PATH        | 16.90 sq.m. |
| 8. LIVING IN SUNKEN | 28.10 sq.m. |
| 9. POOL             | 33.15 sq.m. |
| 10. LIVING AREA     | 28.40 sq.m. |
| 11. BEDROOM 1       | 26.20 sq.m. |
| 12. BATHROOM 1      | 5.70 sq.m.  |





## 2nd FLOOR APPROX. 182 sq.m.

| 13. STAIRS 1       | 20.55 sq.m. |
|--------------------|-------------|
| 14. BEDROOM 3      | 27.00 sq.m. |
| 15. BATHROOM 3     | 13.10 sq.m. |
| 16. WALK-IN CLOSET | 6.20 sq.m.  |
| 17. STUDIO         | 21.50 sq.m. |
| 18. TERRACE 1      | 29.15 sq.m. |
| 19. STAIRS 2       | 11.3 sq.m.  |
| 20. PANTRY         | 13.55 sq.m. |
| 21. BEDROOM 2      | 27.40 sq.m. |
| 22. BATHROOM 2     | 8.95 sq.m.  |
| 23. TERRACE 2      | 3.30 sq.m.  |





ROOF FLOOR





## TOTAL LIVING AREA APPROX.

425 sq.m.





1st FLOOR

243 sq.m.

2nd FLOOR

182 sq.m.

ROOF FLOOR