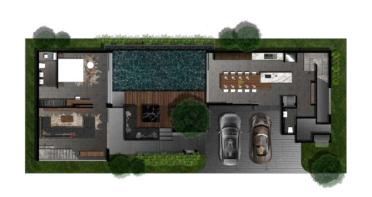

## TOTAL LIVING AREA APPROX.

425 sq.m.

1st FLOOR

243 sq.m.

2nd FLOOR

182 sq.m.

ROOF FLOOR