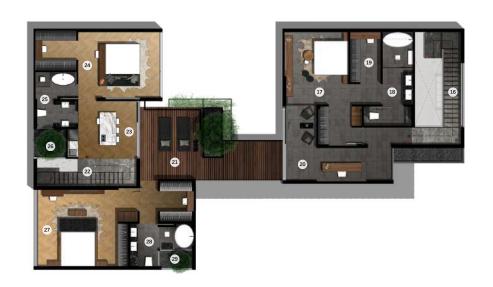

| 2nd FLOOR APPROX.  | 228 sq.m.   |
|--------------------|-------------|
| 16. STAIRS 1       | 20.55 sq.m. |
| 17. BEDROOM 3      | 27.00 sq.m. |
| 18. BATHROOM 3     | 13.10 sq.m. |
| 19. WALK-IN CLOSET | 6.20 sq.m.  |
| 20. STUDIO         | 21.50 sq.m. |
| 21. TERRACE 1      | 29.15 sq.m. |
| 22. STAIRS 2       | 11.30 sq.m. |
| 23. PANTRY         | 13.55 sq.m. |
| 24. BEDROOM 2      | 27.40 sq.m. |
| 25. BATHROOM 2     | 8.95 sq.m.  |
| 26. TERRACE 2      | 3.30 sq.m.  |
| 27. BEDROOM 5      | 36.00 sq.m. |
| 28. BATHROOM 5     | 8.25 sq.m.  |
| 29. GARDEN         | 2.20 sq.m.  |
|                    |             |

29. GARDEN

**ROOF FLOOR** 