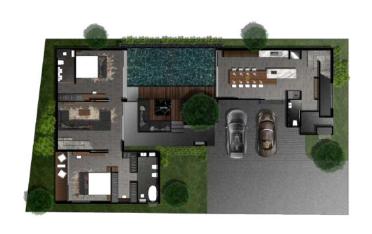

## TOTAL LIVING AREA APPROX. 517 sq.m.

1st FLOOR 288 sq.m.

2nd FLOOR 228 sq.m.

ROOF FLOOR