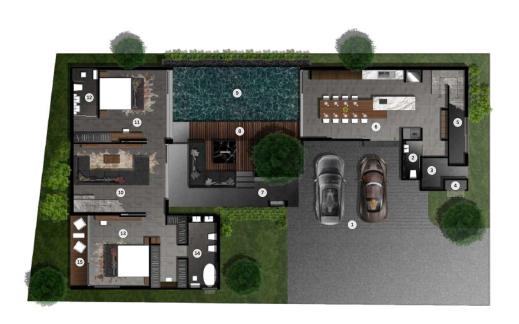

## 1st FLOOR APPROX. 288 sq.m.

| 1. PARKING          | 42.60 sq.m. |
|---------------------|-------------|
| 2. RESTROOM         | 3.05 sq.m.  |
| 3. STORAGE          | 4.70 sq.m.  |
| 4. GARBAGE          | 1.00 sq.m.  |
| 5. PUMP ROOM        | 8.20 sq.m.  |
| 6. DINING & KITCHEN | 45.90 sq.m. |
| 7. WALK PATH        | 16.90 sq.m. |
| 8. LIVING IN SUNKEN | 28.10 sq.m. |
| 9. POOL             | 33.15 sq.m. |
| 10. LIVING AREA     | 28.40 sq.m. |
| 11. BEDROOM 1       | 26.20 sq.m  |
| 12. BATHROOM 1      | 5.70 sq.m.  |
| 13. BEDROOM 4       | 30.20 sq.m  |
| 14. BATHROOM 4      | 9.60 sq.m   |
| 15. TERRACE         | 5.20 sq.m   |
|                     |             |