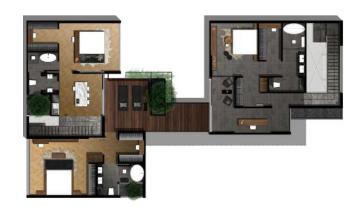

## 1st FLOOR APPROX. 288 sq.m.

| 1. PARKING          | 42.60 sq.m. |
|---------------------|-------------|
| 2. RESTROOM         | 3.05 sq.m.  |
| 3. STORAGE          | 4.70 sq.m.  |
| 4. GARBAGE          | 1.00 sq.m.  |
| 5. PUMP ROOM        | 8.20 sq.m.  |
| 6. DINING & KITCHEN | 45.90 sq.m. |
| 7. WALK PATH        | 16.90 sq.m. |
| 8. LIVING IN SUNKEN | 28.10 sq.m. |
| 9. POOL             | 33.15 sq.m. |
| 10. LIVING AREA     | 28.40 sq.m. |
| 11. BEDROOM 1       | 26.20 sq.m  |
| 12. BATHROOM 1      | 5.70 sq.m.  |
| 13. BEDROOM 4       | 30.20 sq.m  |
| 14. BATHROOM 4      | 9.60 sq.m   |
| 15. TERRACE         | 5.20 sq.m   |
|                     |             |

| 2nd FLOOR APPROX.  | 228 sq.m.   |
|--------------------|-------------|
| 16. STAIRS 1       | 20.55 sq.m. |
| 17. BEDROOM 3      | 27.00 sq.m. |
| 18. BATHROOM 3     | 13.10 sq.m. |
| 19. WALK-IN CLOSET | 6.20 sq.m.  |
| 20. STUDIO         | 21.50 sq.m. |
| 21. TERRACE 1      | 29.15 sq.m. |
| 22. STAIRS 2       | 11.30 sq.m. |
| 23. PANTRY         | 13.55 sq.m. |
| 24. BEDROOM 2      | 27.40 sq.m. |
| 25. BATHROOM 2     | 8.95 sq.m.  |
| 26. TERRACE 2      | 3.30 sq.m.  |
| 27. BEDROOM 5      | 36.00 sq.m. |
| 28. BATHROOM 5     | 8.25 sq.m.  |
| 29. GARDEN         | 2.20 sq.m.  |
|                    |             |

29. GARDEN

**ROOF FLOOR** 

## TOTAL LIVING AREA APPROX. 517 sq.m.

1st FLOOR 288 sq.m.

2nd FLOOR 228 sq.m.

ROOF FLOOR