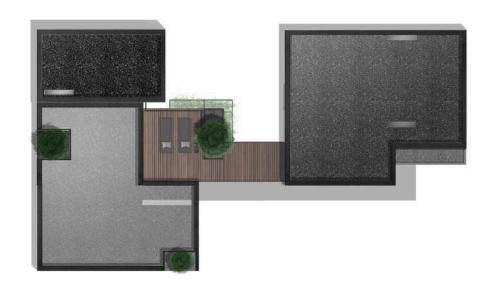

13. BEDROOM 4       | 30.20 sq.m  |
| 14. BATHROOM 4      | 9.60 sq.m   |
| 15. TERRACE         | 5.20 sq.m   |
|                     |             |





| 2nd FLOOR APPROX.  | 228 sq.m.   |
|--------------------|-------------|
| 16. STAIRS 1       | 20.55 sq.m. |
| 17. BEDROOM 3      | 27.00 sq.m. |
| 18. BATHROOM 3     | 13.10 sq.m. |
| 19. WALK-IN CLOSET | 6.20 sq.m.  |
| 20. STUDIO         | 21.50 sq.m. |
| 21. TERRACE 1      | 29.15 sq.m. |
| 22. STAIRS 2       | 11.30 sq.m. |
| 23. PANTRY         | 13.55 sq.m. |
| 24. BEDROOM 2      | 27.40 sq.m. |
| 25. BATHROOM 2     | 8.95 sq.m.  |
| 26. TERRACE 2      | 3.30 sq.m.  |
| 27. BEDROOM 5      | 36.00 sq.m. |
| 28. BATHROOM 5     | 8.25 sq.m.  |
| 29. GARDEN         | 2.20 sq.m.  |
|                    |             |

29. GARDEN





**ROOF FLOOR** 



## TOTAL LIVING AREA APPROX. 517 sq.m.







1st FLOOR 288 sq.m.

2nd FLOOR 228 sq.m.

ROOF FLOOR